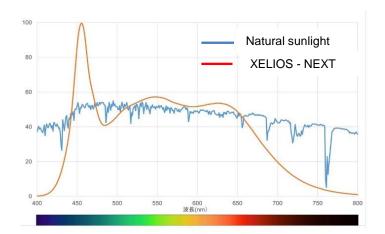

Long life due to LED light source!

Because spectrum of the light is very similar to natural sunlight, it can reproduce the same colors as seen under the Sun.

Therefore, it is ideal for color evaluation.

### Spectrum distribution