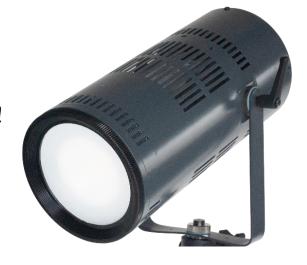

High illuminance LED Artificial Solar Illumination Lamps

### Specifications

|                                | LE-100FD55          |
|--------------------------------|---------------------|
| Front glass                    | Frosted type        |
| Current                        | 100-120V / 200-240V |
| Input power                    | 0.7A / 0.36A        |
| Luminous intensity             | 1900cd              |
| Luminous flux                  | 6000lm              |
| Beam angle                     | 60 degree (1/2)     |
| Color rending                  | 97                  |
| Color tempetrature             | 5500K               |
| Adjustment range of irradiance | ~100%               |
| Operational temperature        | -10~30 degree       |
| Weight                         | 3Kg                 |